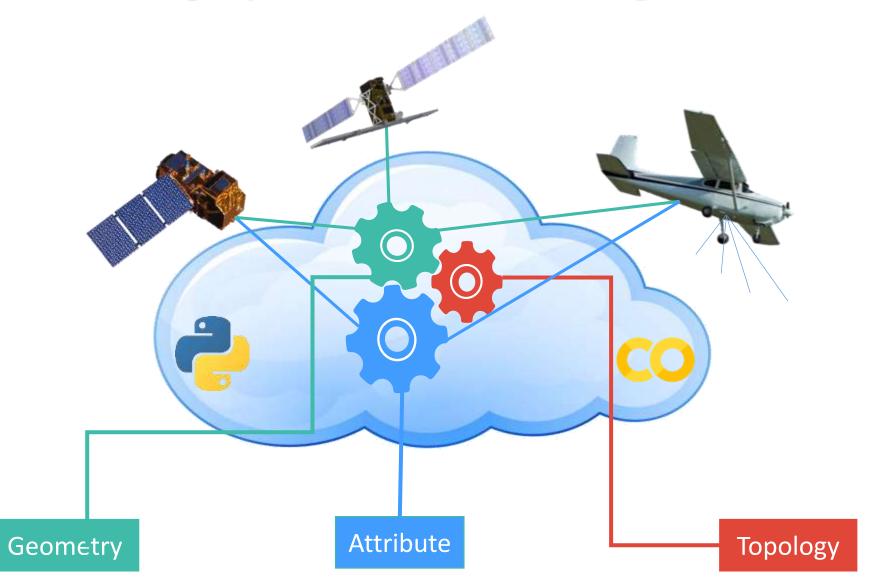

## University of Banja Luka Faculty of Natural Sciences

-Education -Research Remote sensing course at Master studies Application of remote sensing data in agriculture and active forest fire detection Multidimensional model of integration remote sensing data and geospatial services in water management