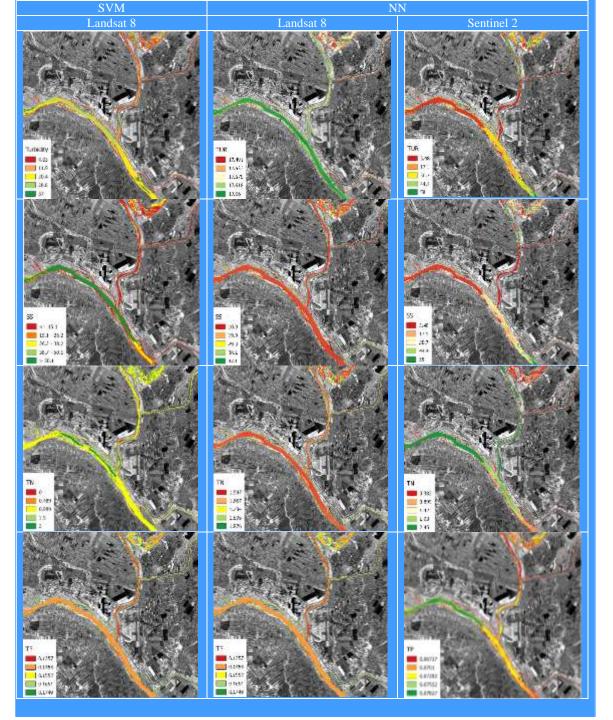

## University of Banja Luka Faculty of Architecture, Civil engineering and Geodesy





## University of Banja Luka Faculty of Natural Sciences



-Education -Research Remote sensing course at Master studies Application of remote sensing data in agriculture and active forest fire detection Multidimensional model of integration remote sensing data and geospatial services in water management





Gordana Jakovljević, Faculty of Architecture, Civil enginering and Geodesy, University of Banja Luka, Bosnia and Herzegovina, gordana.jakovljevic@aggf.unibl.org Miro Govedarica, Faculty of Technical Science, Universiy of Novi Sad, Serbia, miro@uns.ac.rs