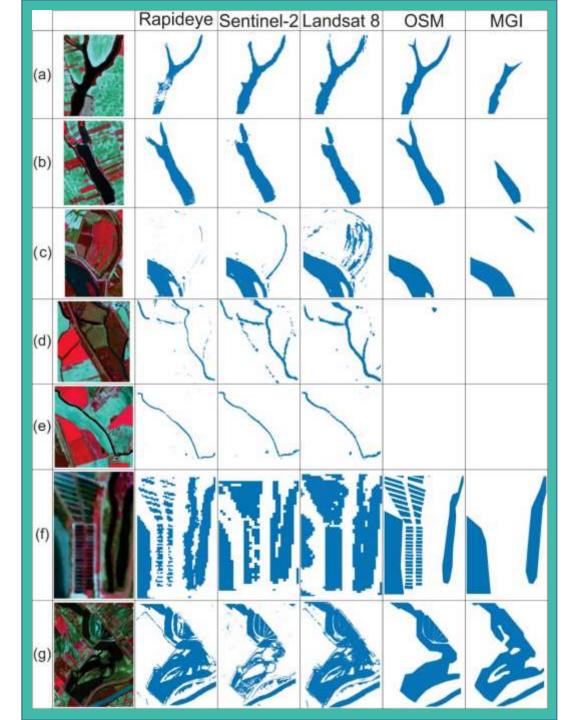

## University of Banja Luka Faculty of Architecture, Civil engineering and Geodesy





## University of Banja Luka Faculty of Natural Sciences



-Education -Research Remote sensing course at Master studies Application of remote sensing data in agriculture and active forest fire detection Multidimensional model of integration remote sensing data and geospatial services in water management





Gordana Jakovljević, Faculty of Architecture, Civil enginering and Geodesy, University of Banja Luka, Bosnia and Herzegovina, gordana.jakovljevic@aggf.unibl.org Miro Govedarica, Faculty of Technical Science, Universiy of Novi Sad, Serbia, miro@uns.ac.rs