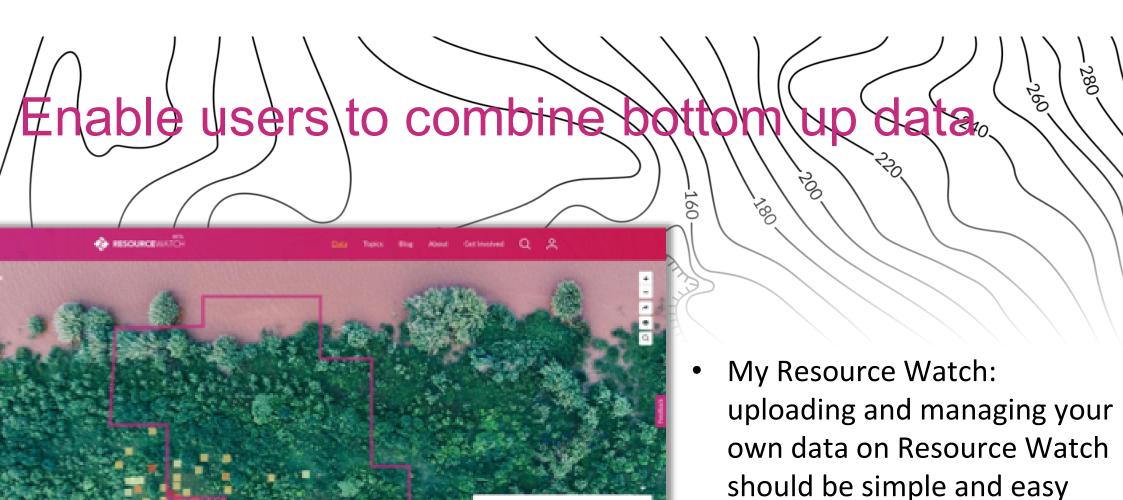

# xt phase of Resource Watch: Resource Watch" to power local sustainable management

Enable users to combine bottom up data with global data

Forest Atlas deployment on Resource Watch API