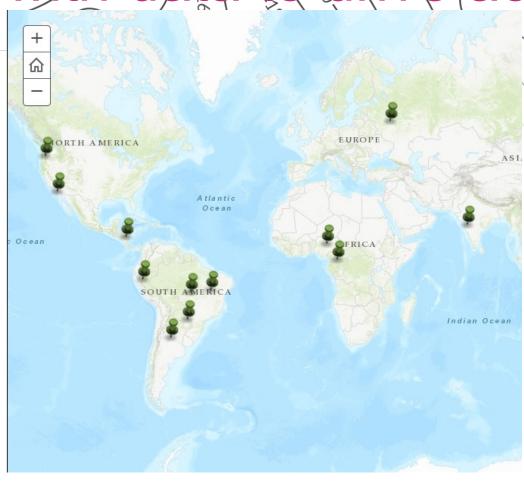

esults Data, Analysis & Tools

# **Change It**

Systemic Adoption & Communications

### Scale It

Convening, Testing & Influencing



# QUEDUCT PROVIDES GLOBAL WATER RISK IFORMATION FOR 15.000 WATER BASINS





# 3: Build custom apps for specific uses and users (one size does not fit all!)







#### lore

tal Democracy

公

**Coral Reef Locations** 







Data Topics

Blog

out

Get Involve











<u>Data</u>

Topics

Blog

About

Get Involved





# (plore

























































reate a small grants fund to support of munities/NGOs with data to drive action

A story map



#### Global Forest Watch Small Grants Fund 2015



Photo from CIFOR

The <u>Small Grants Fund</u> seek to promote uptake of Global Forest Watch by civil society organizations to





# xt phase of Resource Watch: Resource Watch" to power local sustainable management



Enable users to combine bottom up data with global data

Forest Atlas deployment on Resource Watch API