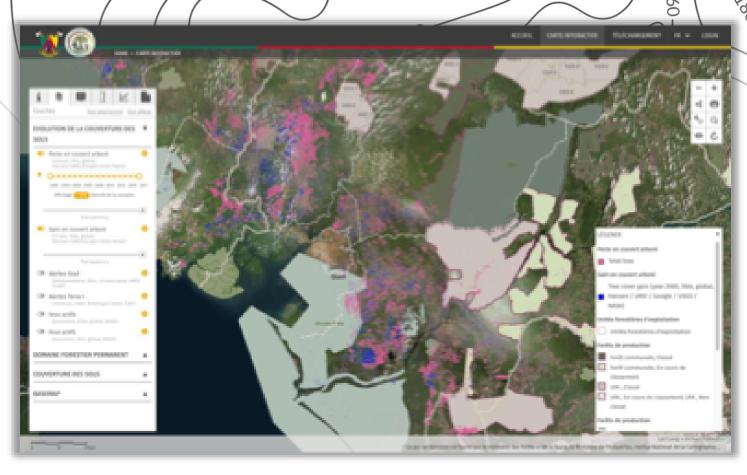

# xt phase of Resource Watch: Resource Watch" to power local sustainable management

Enable users to combine bottom up data with global data

Forest Atlas deployment on Resource Watch API