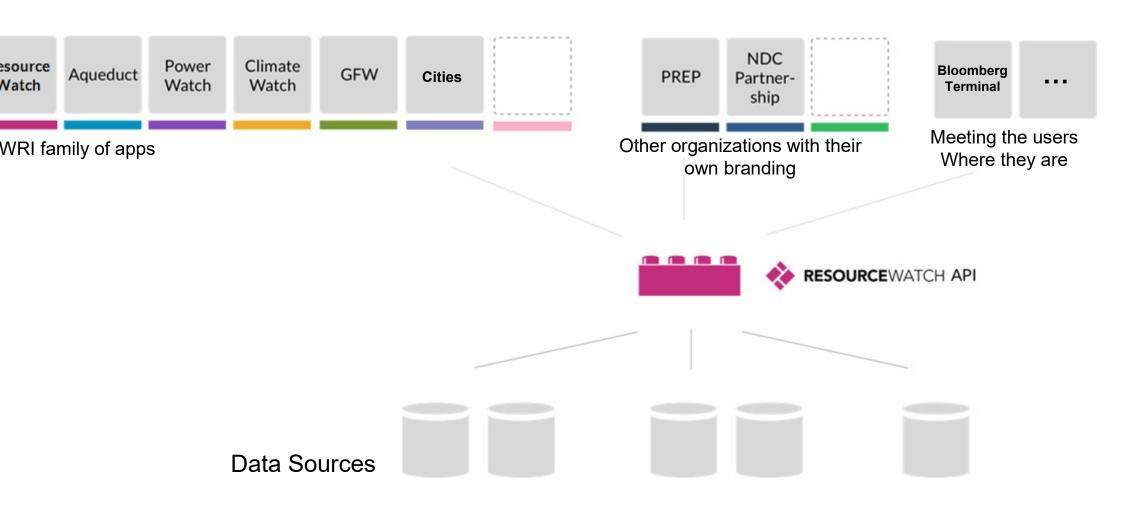

Taff** 

https://www.wri.org/profile/gregory-taff

**Development** 

#### **NE FOCUS ON SEVEN GLOBAL CHALLENGES**







**Forests** 



Water



Ocean



**Climate** 



**Cities** 



**Energy** 

### OUR GLOBAL PRESENCE



### **DUR APPROACH**

#### **Count It**

Managing for results Data, Analysis & Tools

### **DUR APPROACH**

#### **Count It**

Managing for results Data, Analysis & Tools

# **Change It**

Systemic Adoption & Communications

#### **DUR APPROACH**

#### **Count It**

Managing for results Data, Analysis & Tools

# **Change It**

Systemic Adoption & Communications

### Scale It

Convening, Testing & Influencing



# QUEDUCT PROVIDES GLOBAL WATER RISK IFORMATION FOR 15.000 WATER BASINS





# 3: Build custom apps for specific uses and users (one size does not fit all!)







#### lore

tal Democracy

公

**Coral Reef Locations** 







Data Topics

Blog

out

Get Involve











<u>Data</u>

Topics

Blog

About

Get Involved





# (plore

























































reate a small grants fund to support of munities/NGOs with data to drive action

A story map



#### Global Forest Watch Small Grants Fund 2015



Photo from CIFOR

The <u>Small Grants Fund</u> seek to promote uptake of Global Forest Watch by civil society organizations to





# xt phase of Resource Watch: Resource Watch" to power local sustainable management



Enable users to combine bottom up data with global data

Forest Atlas deployment on Resource Watch API