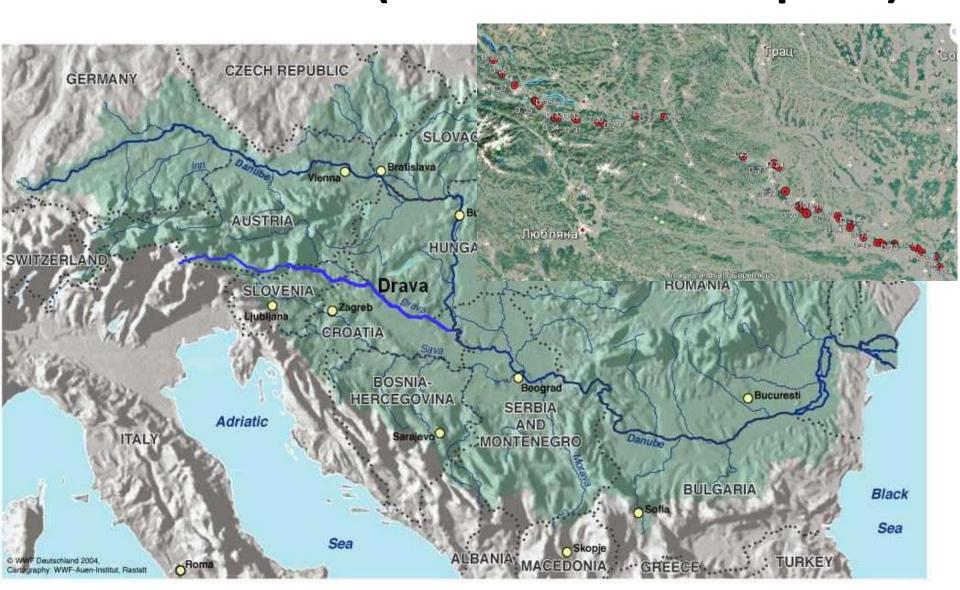

# DAMS AND LAND COVER CHANGE IN THE BLACK SEA BASIN

(including future activity)

Vladimir Starodubtsev Ukraine

# Monitoring of new landscapes formation in water reservoirs up to 2020:



- 1. Kiev reservoir
- 2. Kaniv reservoir
- 3. Kremenchuk reservoir
- 4. Kamianske reservoir
- 5. Kakhovka reservoir

# Renewal information on river deltas' landscapes changes under flow regulation by dams



- 1 Danube
- 2. Dniester
- 3. Dnieper
- 4. Don
- 5 Kuban'
- 6 Rioni
- 7 Chorokhi
- 8 Yesilirmak
- 9 Kizilirmak
- 10 Sakarya

# Satellite imagery use for processes on coast (banks) of reservoirs









# North-Crimian channal

# Former irrigated lands changes in Ukraine, Moldova, Romania, Bolgaria



# Dams and land cover change in the Danube basin (Drava as an example-?)





#### Plan for 2018 – to complete a book:

#### Part 2: Current state of research

• Kiev reservoir:









# **Kyiv (Kiev) reservoir:**















## **Kyiv (Kiev) reservoir:**







## **Kaniv reservoir:**



















## Kaniv reservoir: banks investigation









#### Kaniv reservoir: recreational use











### Kremenchuk reservoir:

















#### Kremenchuk reservoir:













### Kamianske reservoir:

















#### Kakhovka reservoir:











## **Dnieper river delta:**