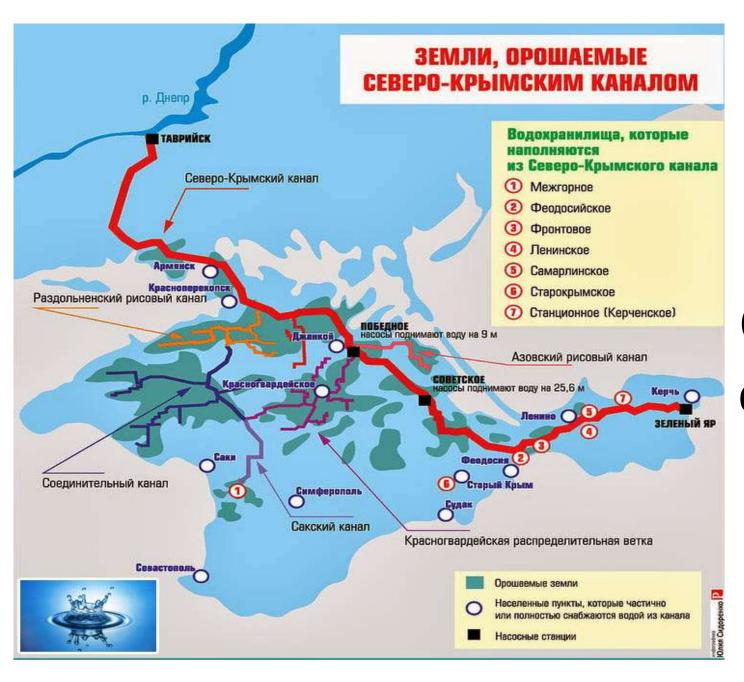

# DAMS AND LAND COVER CHANGE IN THE BLACK SEA BASIN

(including future activity)

Vladimir Starodubtsev Ukraine

# Monitoring of new landscapes formation in water reservoirs up to 2020:



- 1. Kiev reservoir
- 2. Kaniv reservoir
- 3. Kremenchuk reservoir
- 4. Kamianske reservoir
- 5. Kakhovka reservoir

# Renewal information on river deltas' landscapes changes under flow regulation by dams



- 1 Danube
- 2. Dniester
- 3. Dnieper
- 4. Don
- 5 Kuban'
- 6 Rioni
- 7 Chorokhi
- 8 Yesilirmak
- 9 Kizilirmak
- 10 Sakarya

# Satellite imagery use for processes on coast (banks) of reservoirs









# North-Crimian channal

# Former irrigated lands changes in Ukraine, Moldova, Romania, Bolgaria



# Dams and land cover change in the Danube basin (Drava as an example-?)





#### Plan for 2018 – to complete a book:

#### Part 2: Current state of research

• Kiev reservoir:









# **Kyiv (Kiev) reservoir:**















## **Kyiv (Kiev) reservoir:**







## **Kaniv reservoir:**



















## Kaniv reservoir: banks investigation









#### Kaniv reservoir: recreational use











### Kremenchuk reservoir:

















#### Kremenchuk reservoir:













### Kamianske reservoir:

















#### Kakhovka reservoir:











## **Dnieper river delta:**