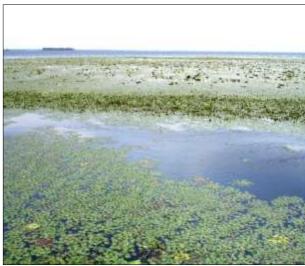

toring of new landscapes formation in water reservoirs up to 2020:



- 1. Kiev reservoir
- 2. Kaniv reservoir
- 3. Kremenchuk reservoir
- 4. Kamianske reservoir
- 5. Kakhovka reservoir

# Renewal information on river deltas' landscapes changes under flow regulation by dams



- 1 Danube
- 2. Dniester
- 3. Dnieper
- 4. Don
- 5 Kuban'
- 6 Rioni
- 7 Chorokhi
- 8 Yesilirmak
- 9 Kizilirmak
- 10 Sakarya

# Satellite imagery use for processes on coast (banks) of reservoirs









# North-Crimian channal

# Former irrigated lands changes in Ukraine, Moldova, Romania, Bolgaria



# Dams and land cover change in the Danube basin (Drava as an example-?)





#### Plan for 2018 – to complete a book:

#### Part 2: Current state of research

• Kiev reservoir:









# **Kyiv (Kiev) reservoir:**















## **Kyiv (Kiev) reservoir:**







## **Kaniv reservoir:**



















## Kaniv reservoir: banks investigation









#### Kaniv reservoir: recreational use











### Kremenchuk reservoir:

















#### Kremenchuk reservoir:













### Kamianske reservoir:

















#### Kakhovka reservoir:











## **Dnieper river delta:**