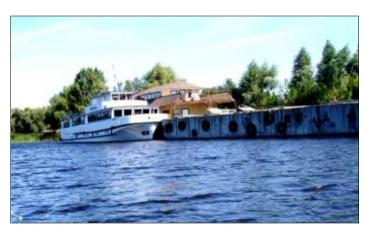

voir

# Renewal information on river deltas' landscapes changes under flow regulation by dams



- 1 Danube
- 2. Dniester
- 3. Dnieper
- 4. Don
- 5 Kuban'
- 6 Rioni
- 7 Chorokhi
- 8 Yesilirmak
- 9 Kizilirmak
- 10 Sakarya

# Satellite imagery use for processes on coast (banks) of reservoirs









# North-Crimian channal

# Former irrigated lands changes in Ukraine, Moldova, Romania, Bolgaria



# Dams and land cover change in the Danube basin (Drava as an example-?)





#### Plan for 2018 – to complete a book:

#### Part 2: Current state of research

• Kiev reservoir:









# **Kyiv (Kiev) reservoir:**















## **Kyiv (Kiev) reservoir:**







## **Kaniv reservoir:**



















## Kaniv reservoir: banks investigation









#### Kaniv reservoir: recreational use











### Kremenchuk reservoir:

















#### Kremenchuk reservoir:













### Kamianske reservoir:

















#### Kakhovka reservoir:











## **Dnieper river delta:**