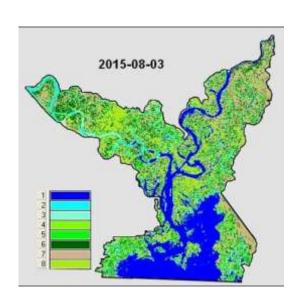

Vladimir Starodubtsev Ukraine

# Monitoring of new landscapes formation in water reservoirs up to 2020:



- 1. Kiev reservoir
- 2. Kaniv reservoir
- 3. Kremenchuk reservoir
- 4. Kamianske reservoir
- 5. Kakhovka reservoir

# Renewal information on river deltas' landscapes changes under flow regulation by dams



- 1 Danube
- 2. Dniester
- 3. Dnieper
- 4. Don
- 5 Kuban'
- 6 Rioni
- 7 Chorokhi
- 8 Yesilirmak
- 9 Kizilirmak
- 10 Sakarya

# Satellite imagery use for processes on coast (banks) of reservoirs









# North-Crimian channal

# Former irrigated lands changes in Ukraine, Moldova, Romania, Bolgaria



# Dams and land cover change in the Danube basin (Drava as an example-?)





#### Plan for 2018 – to complete a book:

#### Part 2: Current state of research

• Kiev reservoir:









# **Kyiv (Kiev) reservoir:**















## **Kyiv (Kiev) reservoir:**







## **Kaniv reservoir:**



















## Kaniv reservoir: banks investigation









#### Kaniv reservoir: recreational use











### Kremenchuk reservoir:

















#### Kremenchuk reservoir:













### Kamianske reservoir:

















#### Kakhovka reservoir:











## **Dnieper river delta:**