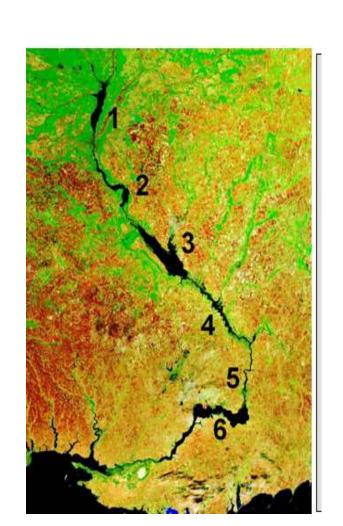

# Monitoring of new landscapes formation in water reservoirs up to 2020:

- 1. Kiev reservoir
- 2. Kaniv reservoir
- 3. Kremenchuk reservoir
- 4. Kamianske reservoir
- 5. Kakhovka reservoir