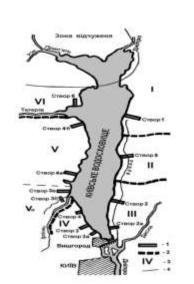

ladimir Starodubtsev Ukraine

# Monitoring of new landscapes formation in water reservoirs up to 2020:



- 1. Kiev reservoir
- 2. Kaniv reservoir
- 3. Kremenchuk reservoir
- 4. Kamianske reservoir
- 5. Kakhovka reservoir

# Renewal information on river deltas' landscapes changes under flow regulation by dams



- 1 Danube
- 2. Dniester
- 3. Dnieper
- 4. Don
- 5 Kuban'
- 6 Rioni
- 7 Chorokhi
- 8 Yesilirmak
- 9 Kizilirmak
- 10 Sakarya

# Satellite imagery use for processes on coast (banks) of reservoirs









# North-Crimian channal

# Former irrigated lands changes in Ukraine, Moldova, Romania, Bolgaria



# Dams and land cover change in the Danube basin (Drava as an example-?)





#### Plan for 2018 – to complete a book:

#### Part 2: Current state of research

• Kiev reservoir:









# **Kyiv (Kiev) reservoir:**















## **Kyiv (Kiev) reservoir:**







## **Kaniv reservoir:**



















## Kaniv reservoir: banks investigation









#### Kaniv reservoir: recreational use











### Kremenchuk reservoir:

















#### Kremenchuk reservoir:













### Kamianske reservoir:

















#### Kakhovka reservoir:











## **Dnieper river delta:**