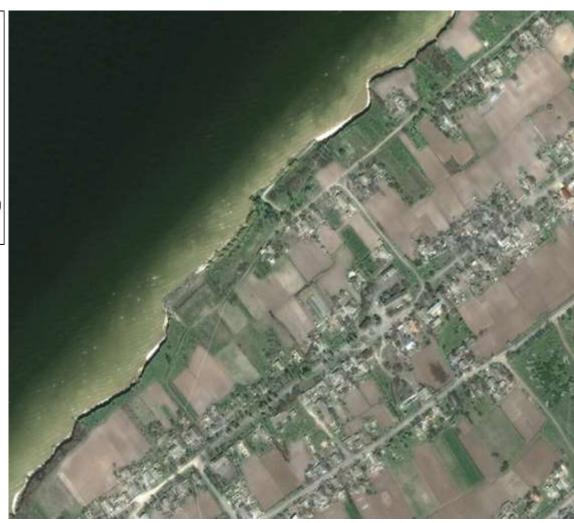

# DAMS AND LAND COVER CHANGE IN THE BLACK SEA BASIN

(including future activity)

Vladimir Starodubtsev Ukraine

# Monitoring of new landscapes formation in water reservoirs up to 2020:



- 1. Kiev reservoir
- 2. Kaniv reservoir
- 3. Kremenchuk reservoir
- 4. Kamianske reservoir
- 5. Kakhovka reservoir

# Renewal information on river deltas' landscapes changes under flow regulation by dams



- 1 Danube
- 2. Dniester
- 3. Dnieper
- 4. Don
- 5 Kuban'
- 6 Rioni
- 7 Chorokhi
- 8 Yesilirmak
- 9 Kizilirmak
- 10 Sakarya

# Satellite imagery use for processes on coast (banks) of reservoirs









# North-Crimian channal

# Former irrigated lands changes in Ukraine, Moldova, Romania, Bolgaria



# Dams and land cover change in the Danube basin (Drava as an example-?)





#### Plan for 2018 – to complete a book:

#### Part 2: Current state of research

• Kiev reservoir:









# **Kyiv (Kiev) reservoir:**















## **Kyiv (Kiev) reservoir:**







## **Kaniv reservoir:**



















## Kaniv reservoir: banks investigation









#### Kaniv reservoir: recreational use











### Kremenchuk reservoir:

















#### Kremenchuk reservoir:













### Kamianske reservoir:

















#### Kakhovka reservoir:











## **Dnieper river delta:**