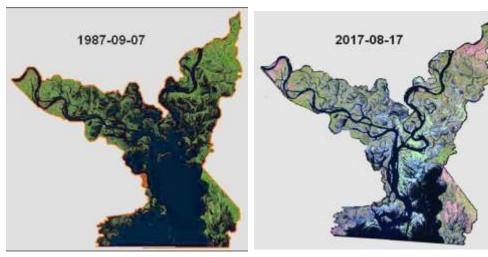

)

Vladimir Starodubtsev Ukraine

# Monitoring of new landscapes formation in water reservoirs up to 2020:



- 1. Kiev reservoir
- 2. Kaniv reservoir
- 3. Kremenchuk reservoir
- 4. Kamianske reservoir
- 5. Kakhovka reservoir

# Renewal information on river deltas' landscapes changes under flow regulation by dams



- 1 Danube
- 2. Dniester
- 3. Dnieper
- 4. Don
- 5 Kuban'
- 6 Rioni
- 7 Chorokhi
- 8 Yesilirmak
- 9 Kizilirmak
- 10 Sakarya

# Satellite imagery use for processes on coast (banks) of reservoirs









# North-Crimian channal

# Former irrigated lands changes in Ukraine, Moldova, Romania, Bolgaria



# Dams and land cover change in the Danube basin (Drava as an example-?)





#### Plan for 2018 – to complete a book:

#### Part 2: Current state of research

• Kiev reservoir:









# **Kyiv (Kiev) reservoir:**















## **Kyiv (Kiev) reservoir:**







## **Kaniv reservoir:**



















## Kaniv reservoir: banks investigation









#### Kaniv reservoir: recreational use











### Kremenchuk reservoir:

















#### Kremenchuk reservoir:













### Kamianske reservoir:

















#### Kakhovka reservoir:











## **Dnieper river delta:**