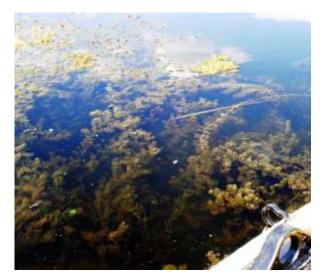

reservoirs up to 2020:



- 1. Kiev reservoir
- 2. Kaniv reservoir
- 3. Kremenchuk reservoir
- 4. Kamianske reservoir
- 5. Kakhovka reservoir

# Renewal information on river deltas' landscapes changes under flow regulation by dams



- 1 Danube
- 2. Dniester
- 3. Dnieper
- 4. Don
- 5 Kuban'
- 6 Rioni
- 7 Chorokhi
- 8 Yesilirmak
- 9 Kizilirmak
- 10 Sakarya

# Satellite imagery use for processes on coast (banks) of reservoirs









# North-Crimian channal

# Former irrigated lands changes in Ukraine, Moldova, Romania, Bolgaria



# Dams and land cover change in the Danube basin (Drava as an example-?)





#### Plan for 2018 – to complete a book:

#### Part 2: Current state of research

• Kiev reservoir:









# **Kyiv (Kiev) reservoir:**















## **Kyiv (Kiev) reservoir:**







## **Kaniv reservoir:**



















## Kaniv reservoir: banks investigation









#### Kaniv reservoir: recreational use











### Kremenchuk reservoir:

















#### Kremenchuk reservoir:













### Kamianske reservoir:

















#### Kakhovka reservoir:











## **Dnieper river delta:**