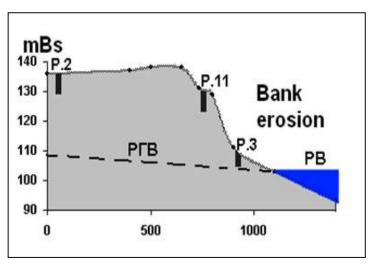

# DAMS AND LAND COVER CHANGE IN THE BLACK SEA BASIN

(including future activity)

Vladimir Starodubtsev Ukraine

# Monitoring of new landscapes formation in water reservoirs up to 2020:



- 1. Kiev reservoir
- 2. Kaniv reservoir
- 3. Kremenchuk reservoir
- 4. Kamianske reservoir
- 5. Kakhovka reservoir

# Renewal information on river deltas' landscapes changes under flow regulation by dams



- 1 Danube
- 2. Dniester
- 3. Dnieper
- 4. Don
- 5 Kuban'
- 6 Rioni
- 7 Chorokhi
- 8 Yesilirmak
- 9 Kizilirmak
- 10 Sakarya

# Satellite imagery use for processes on coast (banks) of reservoirs









# North-Crimian channal

# Former irrigated lands changes in Ukraine, Moldova, Romania, Bolgaria



# Dams and land cover change in the Danube basin (Drava as an example-?)





#### Plan for 2018 – to complete a book:

#### Part 2: Current state of research

• Kiev reservoir:









# **Kyiv (Kiev) reservoir:**















## **Kyiv (Kiev) reservoir:**







## **Kaniv reservoir:**



















## Kaniv reservoir: banks investigation









#### Kaniv reservoir: recreational use











### Kremenchuk reservoir:

















#### Kremenchuk reservoir:













### Kamianske reservoir:

















#### Kakhovka reservoir:











## **Dnieper river delta:**