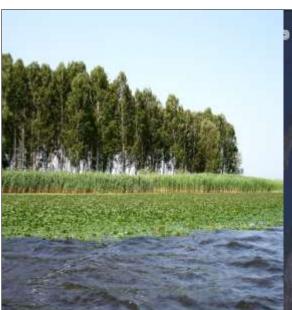

ng of new landscapes formation in water reservoirs up to 2020:



- 1. Kiev reservoir
- 2. Kaniv reservoir
- 3. Kremenchuk reservoir
- 4. Kamianske reservoir
- 5. Kakhovka reservoir

# Renewal information on river deltas' landscapes changes under flow regulation by dams



- 1 Danube
- 2. Dniester
- 3. Dnieper
- 4. Don
- 5 Kuban'
- 6 Rioni
- 7 Chorokhi
- 8 Yesilirmak
- 9 Kizilirmak
- 10 Sakarya

# Satellite imagery use for processes on coast (banks) of reservoirs









# North-Crimian channal

# Former irrigated lands changes in Ukraine, Moldova, Romania, Bolgaria



# Dams and land cover change in the Danube basin (Drava as an example-?)





#### Plan for 2018 – to complete a book:

#### Part 2: Current state of research

• Kiev reservoir:









# **Kyiv (Kiev) reservoir:**















## **Kyiv (Kiev) reservoir:**







## **Kaniv reservoir:**



















## Kaniv reservoir: banks investigation









#### Kaniv reservoir: recreational use











### Kremenchuk reservoir:

















#### Kremenchuk reservoir:













### Kamianske reservoir:

















#### Kakhovka reservoir:











## **Dnieper river delta:**