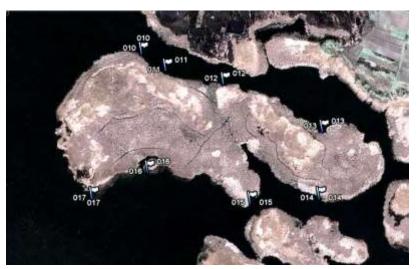

tion by dams



- 1 Danube
- 2. Dniester
- 3. Dnieper
- 4. Don
- 5 Kuban'
- 6 Rioni
- 7 Chorokhi
- 8 Yesilirmak
- 9 Kizilirmak
- 10 Sakarya

# Satellite imagery use for processes on coast (banks) of reservoirs









# North-Crimian channal

# Former irrigated lands changes in Ukraine, Moldova, Romania, Bolgaria



# Dams and land cover change in the Danube basin (Drava as an example-?)





#### Plan for 2018 – to complete a book:

#### Part 2: Current state of research

• Kiev reservoir:









# **Kyiv (Kiev) reservoir:**















## **Kyiv (Kiev) reservoir:**







## **Kaniv reservoir:**



















## Kaniv reservoir: banks investigation









#### Kaniv reservoir: recreational use











### Kremenchuk reservoir:

















#### Kremenchuk reservoir:













### Kamianske reservoir:

















#### Kakhovka reservoir:











## **Dnieper river delta:**