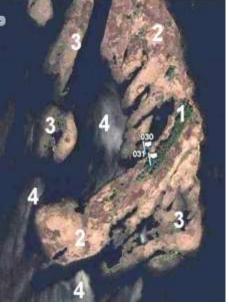

of new landscapes formation in water reservoirs up to 2020:



- 1. Kiev reservoir
- 2. Kaniv reservoir
- 3. Kremenchuk reservoir
- 4. Kamianske reservoir
- 5. Kakhovka reservoir

# Renewal information on river deltas' landscapes changes under flow regulation by dams



- 1 Danube
- 2. Dniester
- 3. Dnieper
- 4. Don
- 5 Kuban'
- 6 Rioni
- 7 Chorokhi
- 8 Yesilirmak
- 9 Kizilirmak
- 10 Sakarya

# Satellite imagery use for processes on coast (banks) of reservoirs









# North-Crimian channal

# Former irrigated lands changes in Ukraine, Moldova, Romania, Bolgaria



# Dams and land cover change in the Danube basin (Drava as an example-?)





#### Plan for 2018 – to complete a book:

#### Part 2: Current state of research

• Kiev reservoir:









# **Kyiv (Kiev) reservoir:**















## **Kyiv (Kiev) reservoir:**







## **Kaniv reservoir:**



















## Kaniv reservoir: banks investigation









#### Kaniv reservoir: recreational use











### Kremenchuk reservoir:

















#### Kremenchuk reservoir:













### Kamianske reservoir:

















#### Kakhovka reservoir:











## **Dnieper river delta:**