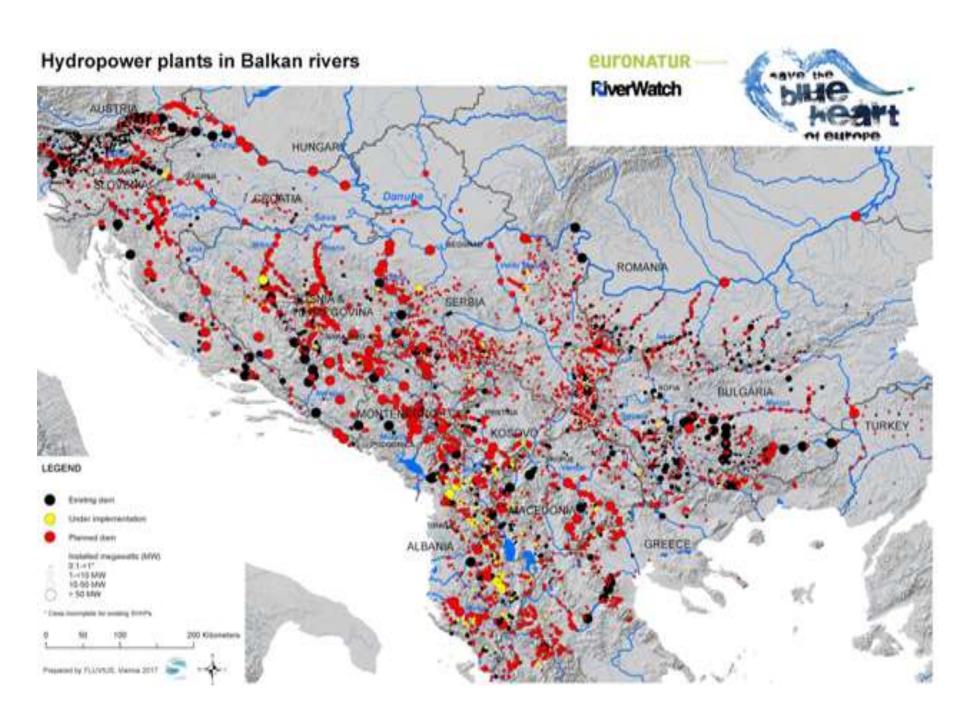

# Renewal information on river deltas' landscapes changes under flow regulation by dams

- 1 Danube
- 2. Dniester
- 3. Dnieper
- 4. Don
- 5 Kuban'
- 6 Rioni
- 7 Chorokhi
- 8 Yesilirmak
- 9 Kizilirmak
- 10 Sakarya