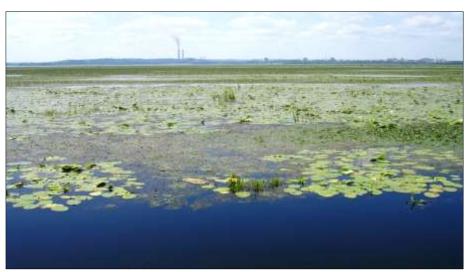

Kiev reservoir
- 2. Kaniv reservoir
- 3. Kremenchuk reservoir
- 4. Kamianske reservoir
- 5. Kakhovka reservoir

# Renewal information on river deltas' landscapes changes under flow regulation by dams



- 1 Danube
- 2. Dniester
- 3. Dnieper
- 4. Don
- 5 Kuban'
- 6 Rioni
- 7 Chorokhi
- 8 Yesilirmak
- 9 Kizilirmak
- 10 Sakarya

# Satellite imagery use for processes on coast (banks) of reservoirs









# North-Crimian channal

# Former irrigated lands changes in Ukraine, Moldova, Romania, Bolgaria



# Dams and land cover change in the Danube basin (Drava as an example-?)





#### Plan for 2018 – to complete a book:

#### Part 2: Current state of research

• Kiev reservoir:









# **Kyiv (Kiev) reservoir:**















## **Kyiv (Kiev) reservoir:**







## **Kaniv reservoir:**



















## Kaniv reservoir: banks investigation









#### Kaniv reservoir: recreational use











### Kremenchuk reservoir:

















#### Kremenchuk reservoir:













### Kamianske reservoir:

















#### Kakhovka reservoir:











## **Dnieper river delta:**