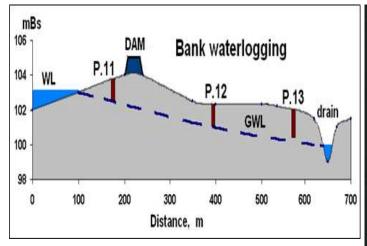

# DAMS AND LAND COVER CHANGE IN THE BLACK SEA BASIN

(including future activity)

Vladimir Starodubtsev Ukraine

# Monitoring of new landscapes formation in water reservoirs up to 2020:



- 1. Kiev reservoir
- 2. Kaniv reservoir
- 3. Kremenchuk reservoir
- 4. Kamianske reservoir
- 5. Kakhovka reservoir

# Renewal information on river deltas' landscapes changes under flow regulation by dams



- 1 Danube
- 2. Dniester
- 3. Dnieper
- 4. Don
- 5 Kuban'
- 6 Rioni
- 7 Chorokhi
- 8 Yesilirmak
- 9 Kizilirmak
- 10 Sakarya

# Satellite imagery use for processes on coast (banks) of reservoirs









# North-Crimian channal

# Former irrigated lands changes in Ukraine, Moldova, Romania, Bolgaria



# Dams and land cover change in the Danube basin (Drava as an example-?)





#### Plan for 2018 – to complete a book:

#### Part 2: Current state of research

• Kiev reservoir:









# **Kyiv (Kiev) reservoir:**















## **Kyiv (Kiev) reservoir:**







## **Kaniv reservoir:**



















## Kaniv reservoir: banks investigation









#### Kaniv reservoir: recreational use











### Kremenchuk reservoir:

















#### Kremenchuk reservoir:













### Kamianske reservoir:

















#### Kakhovka reservoir:











## **Dnieper river delta:**