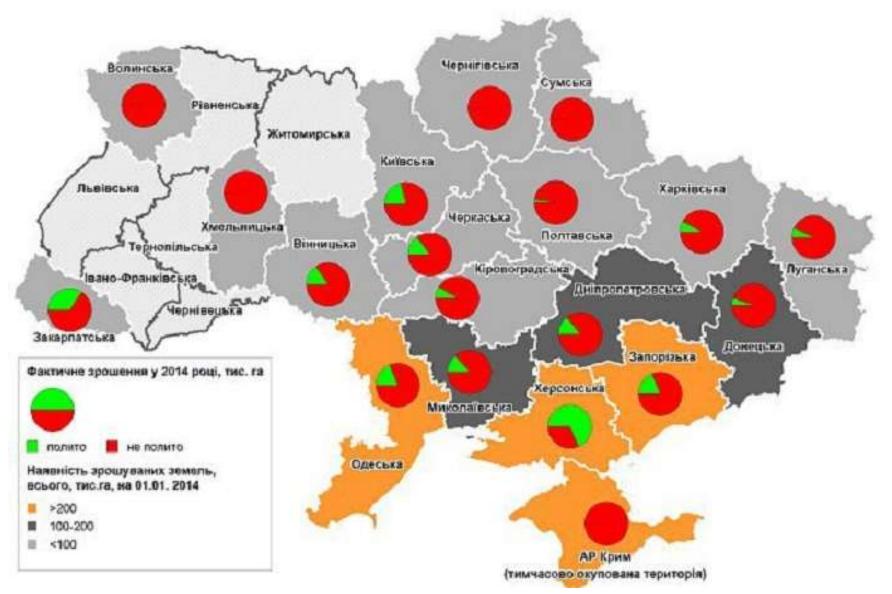

# DAMS AND LAND COVER CHANGE IN THE BLACK SEA BASIN

(including future activity)

Vladimir Starodubtsev Ukraine

# Monitoring of new landscapes formation in water reservoirs up to 2020:



- 1. Kiev reservoir
- 2. Kaniv reservoir
- 3. Kremenchuk reservoir
- 4. Kamianske reservoir
- 5. Kakhovka reservoir

# Renewal information on river deltas' landscapes changes under flow regulation by dams



- 1 Danube
- 2. Dniester
- 3. Dnieper
- 4. Don
- 5 Kuban'
- 6 Rioni
- 7 Chorokhi
- 8 Yesilirmak
- 9 Kizilirmak
- 10 Sakarya

# Satellite imagery use for processes on coast (banks) of reservoirs









# North-Crimian channal

# Former irrigated lands changes in Ukraine, Moldova, Romania, Bolgaria



# Dams and land cover change in the Danube basin (Drava as an example-?)





#### Plan for 2018 – to complete a book:

#### Part 2: Current state of research

• Kiev reservoir:









# **Kyiv (Kiev) reservoir:**















## **Kyiv (Kiev) reservoir:**







## **Kaniv reservoir:**



















## Kaniv reservoir: banks investigation









#### Kaniv reservoir: recreational use











### Kremenchuk reservoir:

















#### Kremenchuk reservoir:













### Kamianske reservoir:

















#### Kakhovka reservoir:











## **Dnieper river delta:**