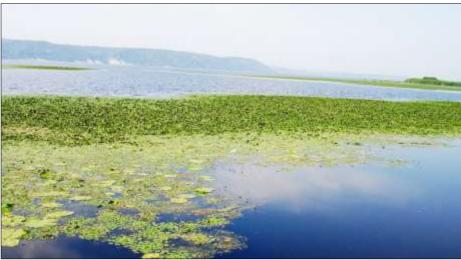

iev reservoir
- 2. Kaniv reservoir
- 3. Kremenchuk reservoir
- 4. Kamianske reservoir
- 5. Kakhovka reservoir

# Renewal information on river deltas' landscapes changes under flow regulation by dams



- 1 Danube
- 2. Dniester
- 3. Dnieper
- 4. Don
- 5 Kuban'
- 6 Rioni
- 7 Chorokhi
- 8 Yesilirmak
- 9 Kizilirmak
- 10 Sakarya

# Satellite imagery use for processes on coast (banks) of reservoirs









# North-Crimian channal

# Former irrigated lands changes in Ukraine, Moldova, Romania, Bolgaria



# Dams and land cover change in the Danube basin (Drava as an example-?)





#### Plan for 2018 – to complete a book:

#### Part 2: Current state of research

• Kiev reservoir:









# **Kyiv (Kiev) reservoir:**















## **Kyiv (Kiev) reservoir:**







## **Kaniv reservoir:**



















## Kaniv reservoir: banks investigation









#### Kaniv reservoir: recreational use











### Kremenchuk reservoir:

















#### Kremenchuk reservoir:













### Kamianske reservoir:

















#### Kakhovka reservoir:











## **Dnieper river delta:**