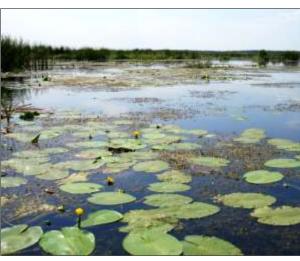

eservoirs up to 2020:



- 1. Kiev reservoir
- 2. Kaniv reservoir
- 3. Kremenchuk reservoir
- 4. Kamianske reservoir
- 5. Kakhovka reservoir

# Renewal information on river deltas' landscapes changes under flow regulation by dams



- 1 Danube
- 2. Dniester
- 3. Dnieper
- 4. Don
- 5 Kuban'
- 6 Rioni
- 7 Chorokhi
- 8 Yesilirmak
- 9 Kizilirmak
- 10 Sakarya

# Satellite imagery use for processes on coast (banks) of reservoirs









# North-Crimian channal

# Former irrigated lands changes in Ukraine, Moldova, Romania, Bolgaria



# Dams and land cover change in the Danube basin (Drava as an example-?)





#### Plan for 2018 – to complete a book:

#### Part 2: Current state of research

• Kiev reservoir:









# **Kyiv (Kiev) reservoir:**















## **Kyiv (Kiev) reservoir:**







## **Kaniv reservoir:**



















## Kaniv reservoir: banks investigation









#### Kaniv reservoir: recreational use











### Kremenchuk reservoir:

















#### Kremenchuk reservoir:













### Kamianske reservoir:

















#### Kakhovka reservoir:











## **Dnieper river delta:**