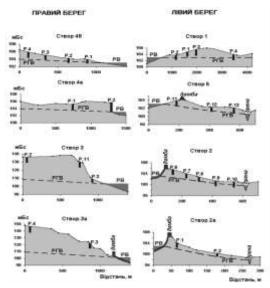

dimir Starodubtsev Ukraine

# Monitoring of new landscapes formation in water reservoirs up to 2020:



- 1. Kiev reservoir
- 2. Kaniv reservoir
- 3. Kremenchuk reservoir
- 4. Kamianske reservoir
- 5. Kakhovka reservoir

# Renewal information on river deltas' landscapes changes under flow regulation by dams



- 1 Danube
- 2. Dniester
- 3. Dnieper
- 4. Don
- 5 Kuban'
- 6 Rioni
- 7 Chorokhi
- 8 Yesilirmak
- 9 Kizilirmak
- 10 Sakarya

# Satellite imagery use for processes on coast (banks) of reservoirs









# North-Crimian channal

# Former irrigated lands changes in Ukraine, Moldova, Romania, Bolgaria



# Dams and land cover change in the Danube basin (Drava as an example-?)





#### Plan for 2018 – to complete a book:

#### Part 2: Current state of research

• Kiev reservoir:









# **Kyiv (Kiev) reservoir:**















## **Kyiv (Kiev) reservoir:**







## **Kaniv reservoir:**



















## Kaniv reservoir: banks investigation









#### Kaniv reservoir: recreational use











### Kremenchuk reservoir:

















#### Kremenchuk reservoir:













### Kamianske reservoir:

















#### Kakhovka reservoir:











## **Dnieper river delta:**