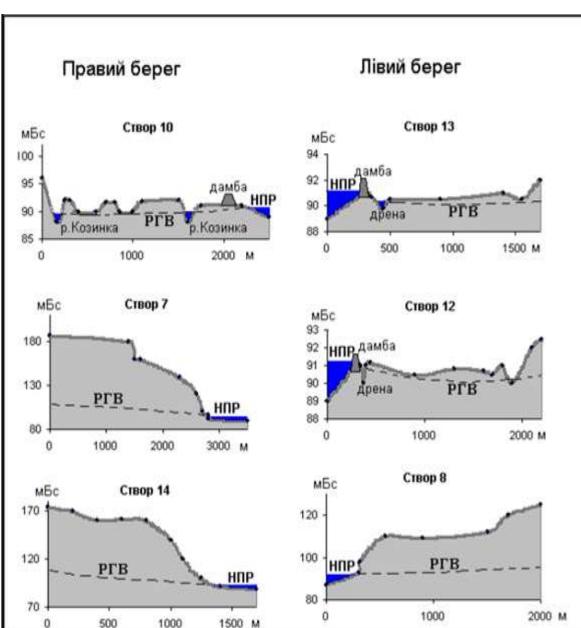

4. Kamianske reservoir
- 5. Kakhovka reservoir

# Renewal information on river deltas' landscapes changes under flow regulation by dams



- 1 Danube
- 2. Dniester
- 3. Dnieper
- 4. Don
- 5 Kuban'
- 6 Rioni
- 7 Chorokhi
- 8 Yesilirmak
- 9 Kizilirmak
- 10 Sakarya

# Satellite imagery use for processes on coast (banks) of reservoirs









# North-Crimian channal

# Former irrigated lands changes in Ukraine, Moldova, Romania, Bolgaria



# Dams and land cover change in the Danube basin (Drava as an example-?)





#### Plan for 2018 – to complete a book:

#### Part 2: Current state of research

• Kiev reservoir:









# **Kyiv (Kiev) reservoir:**















## **Kyiv (Kiev) reservoir:**







## **Kaniv reservoir:**



















## Kaniv reservoir: banks investigation









#### Kaniv reservoir: recreational use











### Kremenchuk reservoir:

















#### Kremenchuk reservoir:













### Kamianske reservoir:

















#### Kakhovka reservoir:











## **Dnieper river delta:**