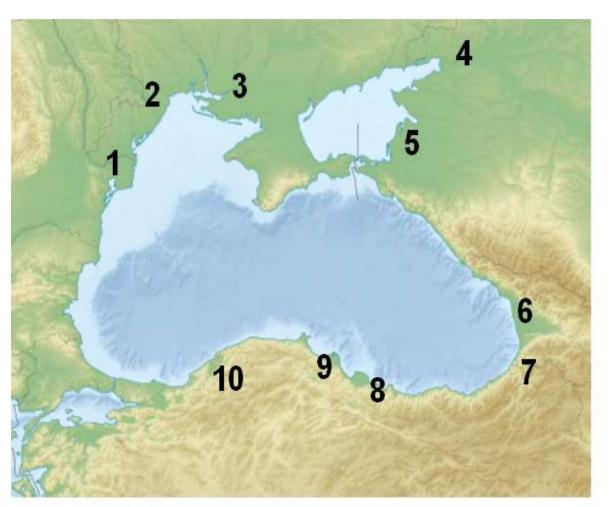

# Renewal information on river deltas' landscapes changes under flow regulation by dams

- 1 Danube
- 2. Dniester
- 3. Dnieper
- 4. Don
- 5 Kuban'
- 6 Rioni
- 7 Chorokhi
- 8 Yesilirmak
- 9 Kizilirmak
- 10 Sakarya