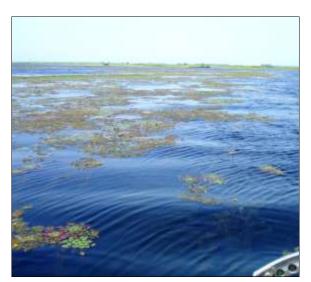

nitoring of new landscapes formation in water reservoirs up to 2020:



- 1. Kiev reservoir
- 2. Kaniv reservoir
- 3. Kremenchuk reservoir
- 4. Kamianske reservoir
- 5. Kakhovka reservoir

# Renewal information on river deltas' landscapes changes under flow regulation by dams



- 1 Danube
- 2. Dniester
- 3. Dnieper
- 4. Don
- 5 Kuban'
- 6 Rioni
- 7 Chorokhi
- 8 Yesilirmak
- 9 Kizilirmak
- 10 Sakarya

# Satellite imagery use for processes on coast (banks) of reservoirs









# North-Crimian channal

# Former irrigated lands changes in Ukraine, Moldova, Romania, Bolgaria



# Dams and land cover change in the Danube basin (Drava as an example-?)





#### Plan for 2018 – to complete a book:

#### Part 2: Current state of research

• Kiev reservoir:









# **Kyiv (Kiev) reservoir:**















## **Kyiv (Kiev) reservoir:**







## **Kaniv reservoir:**



















## Kaniv reservoir: banks investigation









#### Kaniv reservoir: recreational use











### Kremenchuk reservoir:

















#### Kremenchuk reservoir:













### Kamianske reservoir:

















#### Kakhovka reservoir:











## **Dnieper river delta:**