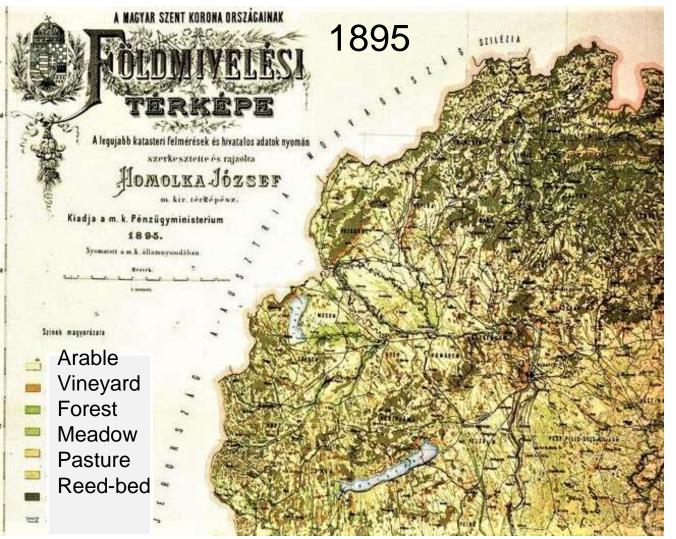

- Golden Crown land evaluation system
- introduced by Act VII/1875
- aim: taxation 20 % (after 1924: 25 % of cadastral net income
- land inventory in 6 classes: arable, garden, meadow, pasture, vineyard, forest, reed-beds

Land use classes in agricultural land

Arable Vineyard Forest Meadow Pasture Reed-bed