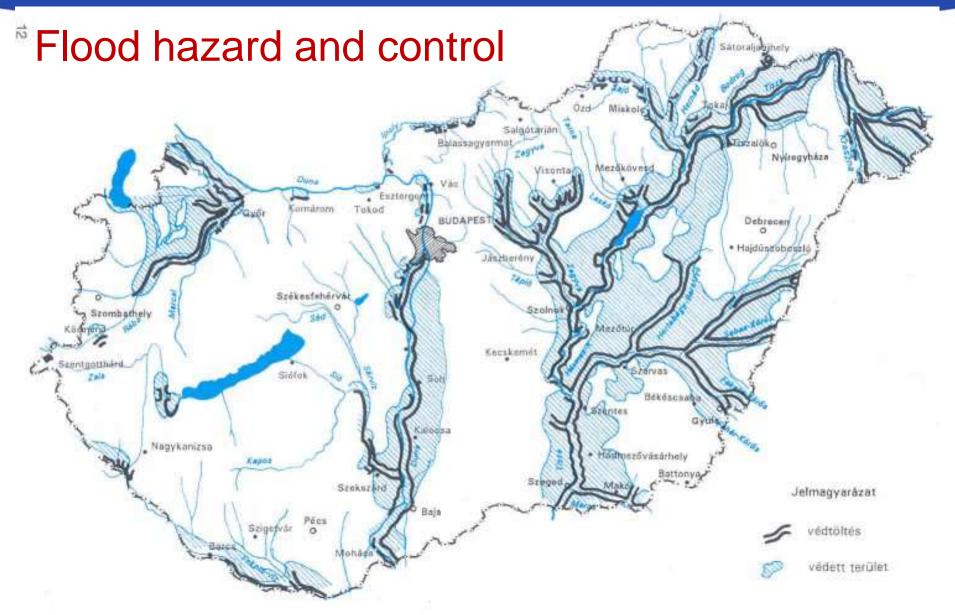

### LAND COVER/LAND USE CHANGE IN HUNGARY

Dénes Lóczy, Institute of Geography, University of Pécs

Európai Unió Európai Szociális Alap

Magyarország Kormánya

**BEFEKTETÉS A JÖVŐBE** 

Flooded and waterlogged areas in the Carpathian Basin before river regulations and land drainage