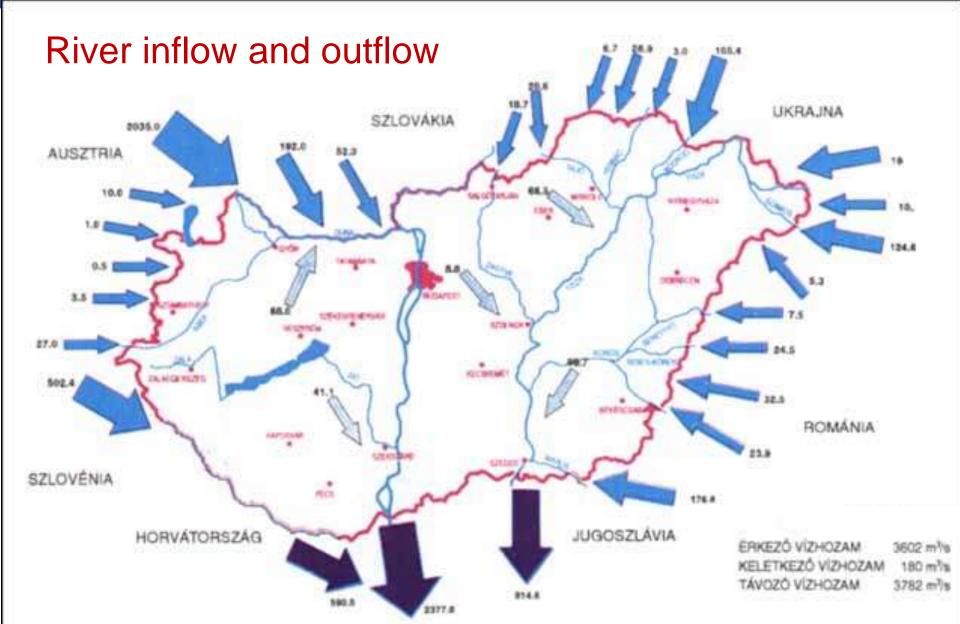

### LAND COVER/LAND USE CHANGE IN HUNGARY

Dénes Lóczy, Institute of Geography, University of Pécs

Európai Unió Európai Szociális Alap

Magyarország Kormánya

**BEFEKTETÉS A JÖVŐBE** 

Flooded and waterlogged areas in the Carpathian Basin before river regulations and land drainage