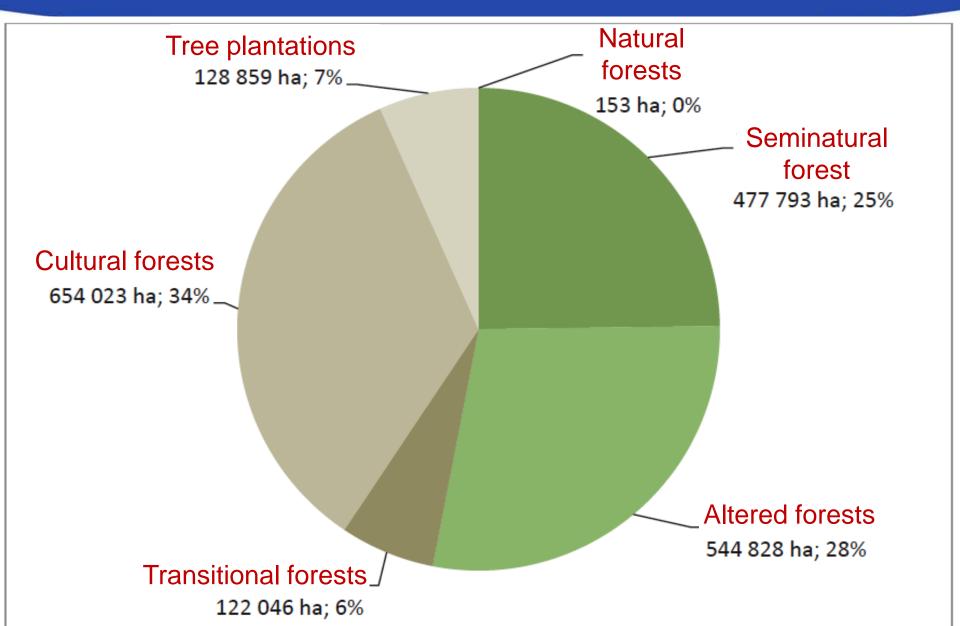

- Golden Crown land evaluation system
- introduced by Act VII/1875
- aim: taxation 20 % (after 1924: 25 % of cadastral net income
- land inventory in 6 classes: arable, garden, meadow, pasture, vineyard, forest, reed-beds

Land use classes in agricultural land

Arable Vineyard Forest Meadow Pasture Reed-bed