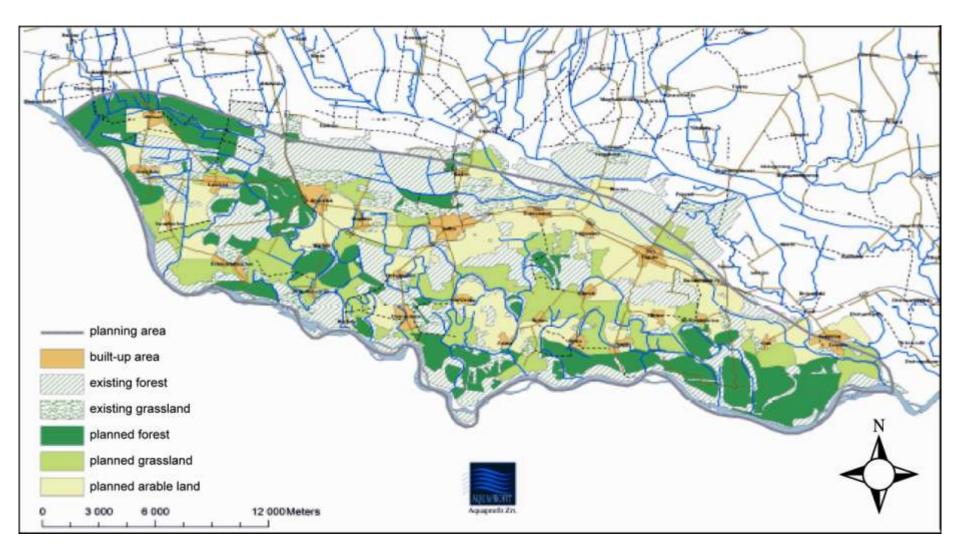

nomic activities widespread before river regulation
- a new water governance strategy groundwater replenishment,
  irrigation in 5,000 bestares of agricultural fields

irrigation in 5,000 hectares of agricultural fields establishment of 700 hectares of open water surfaces

• critical points:

retention of floodwater through the revitalization of old meandering channels and afforestation environmental/ecological flow (ensured by the construction of bottom weirs and flood gates)

 Land management and landscape pattern should be adjusted to the water supply realized by the recharge system, while the scheme primarily intends to meet the water demand of large-scale farming.

#### Old Drava water replenishment network





### **Oxbow rehabilitation project**



### **Planned land use change**



## THANK YOU FOR YOUR ATTENTION!



**BEFEKTETÉS A JÖVŐBE** 



Európai Unió Európai Szociális Alap



Magyarország Kormánya