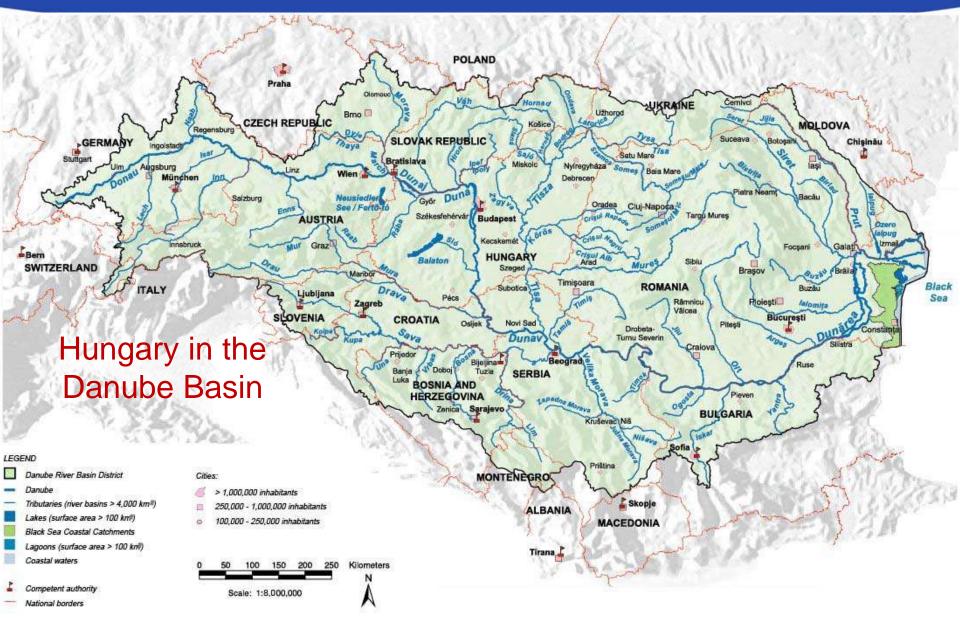

### LAND COVER/LAND USE CHANGE IN HUNGARY

Dénes Lóczy, Institute of Geography, University of Pécs

Európai Unió Európai Szociális Alap

Magyarország Kormánya

**BEFEKTETÉS A JÖVŐBE** 

Flooded and waterlogged areas in the Carpathian Basin before river regulations and land drainage