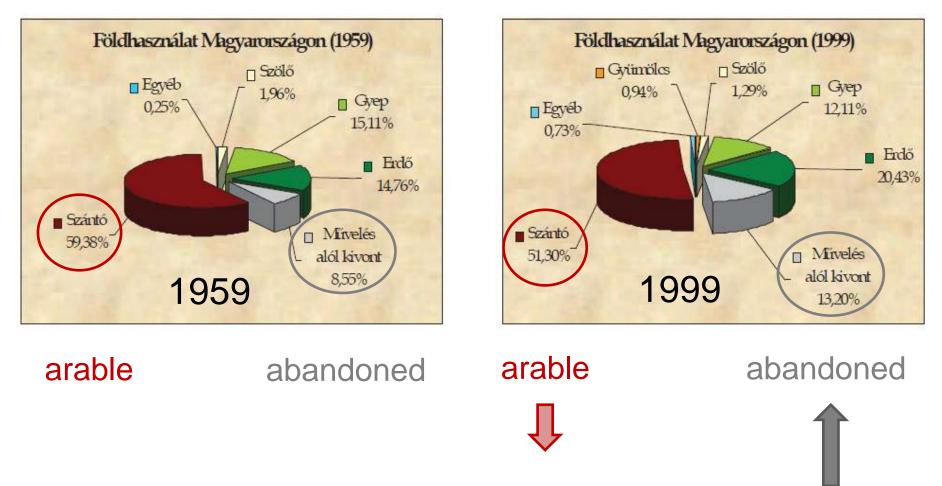

#### Land use under socialism (1959) and after (1999)

Floodplain forest along the Drava

ALC: NO. OF COMPANY