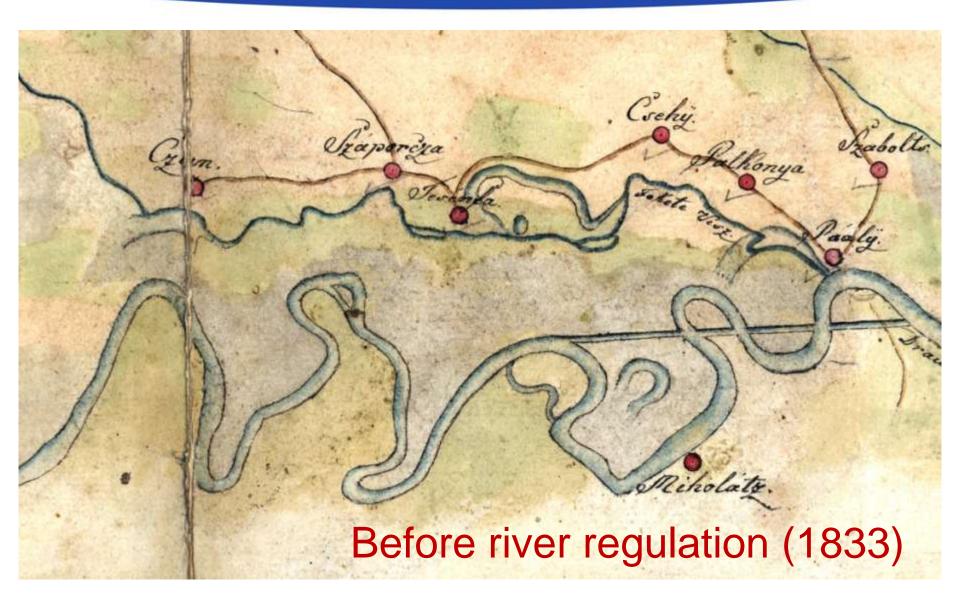

### LAND COVER/LAND USE CHANGE IN HUNGARY

Dénes Lóczy, Institute of Geography, University of Pécs

Európai Unió Európai Szociális Alap

Magyarország Kormánya

**BEFEKTETÉS A JÖVŐBE** 

Flooded and waterlogged areas in the Carpathian Basin before river regulations and land drainage