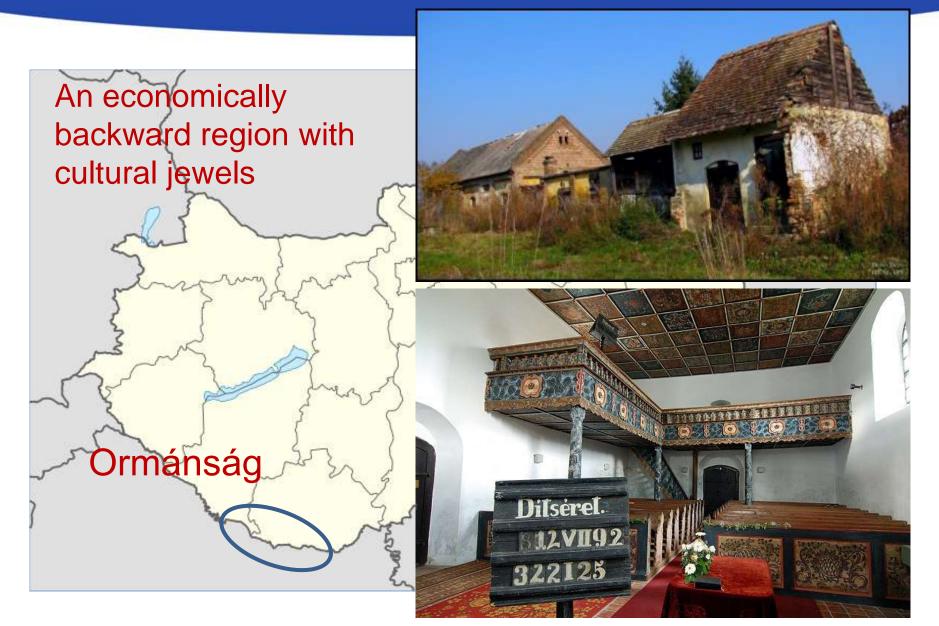

### LAND COVER/LAND USE CHANGE IN HUNGARY

Dénes Lóczy, Institute of Geography, University of Pécs

Európai Unió Európai Szociális Alap

Magyarország Kormánya

**BEFEKTETÉS A JÖVŐBE** 

Flooded and waterlogged areas in the Carpathian Basin before river regulations and land drainage