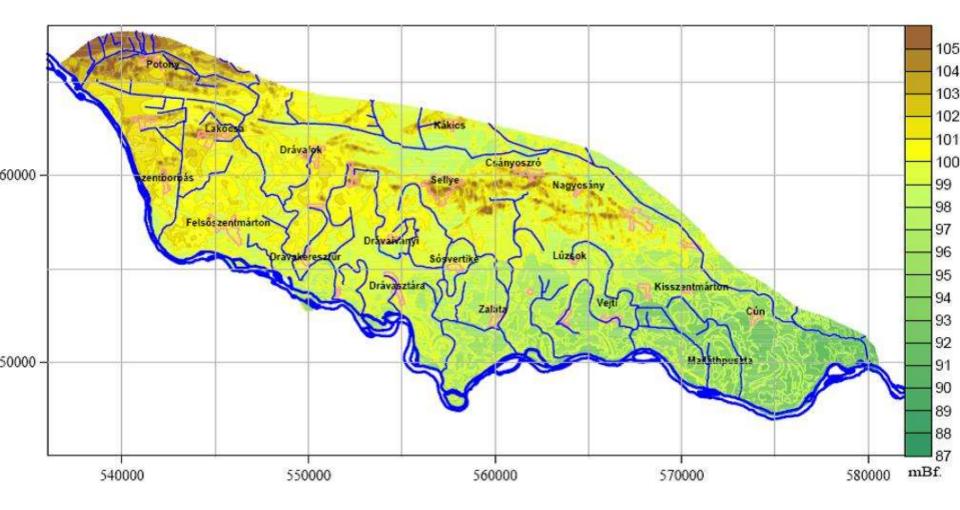

ent plan: restoration of some of the traditional and environment-friendly economic activities widespread before river regulation
- a new water governance strategy groundwater replenishment,
  irrigation in 5,000 bestares of agricultural fields

irrigation in 5,000 hectares of agricultural fields establishment of 700 hectares of open water surfaces

• critical points:

retention of floodwater through the revitalization of old meandering channels and afforestation environmental/ecological flow (ensured by the construction of bottom weirs and flood gates)

 Land management and landscape pattern should be adjusted to the water supply realized by the recharge system, while the scheme primarily intends to meet the water demand of large-scale farming.

#### Old Drava water replenishment network





### **Oxbow rehabilitation project**



### **Planned land use change**



## THANK YOU FOR YOUR ATTENTION!



**BEFEKTETÉS A JÖVŐBE** 



Európai Unió Európai Szociális Alap



Magyarország Kormánya