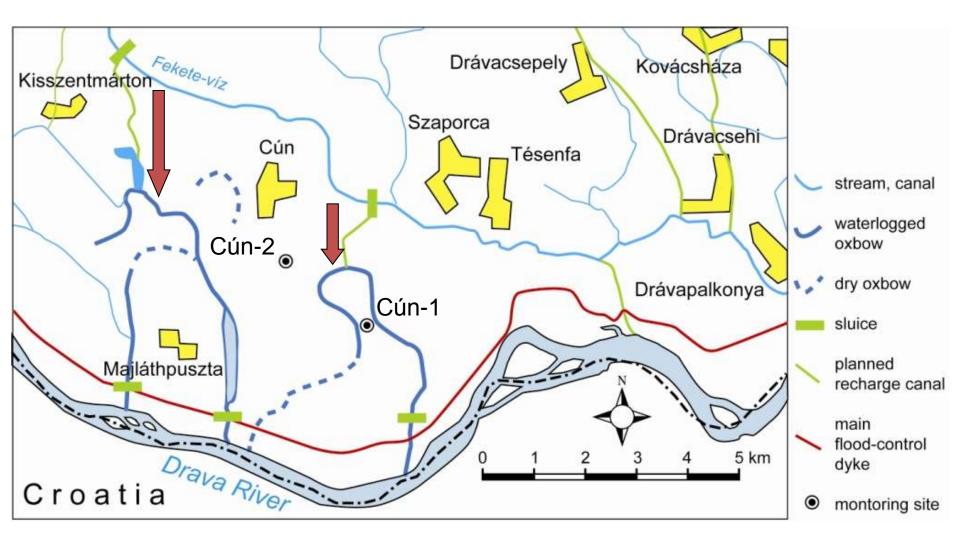

#### Old Drava water replenishment network

### **Oxbow rehabilitation project**