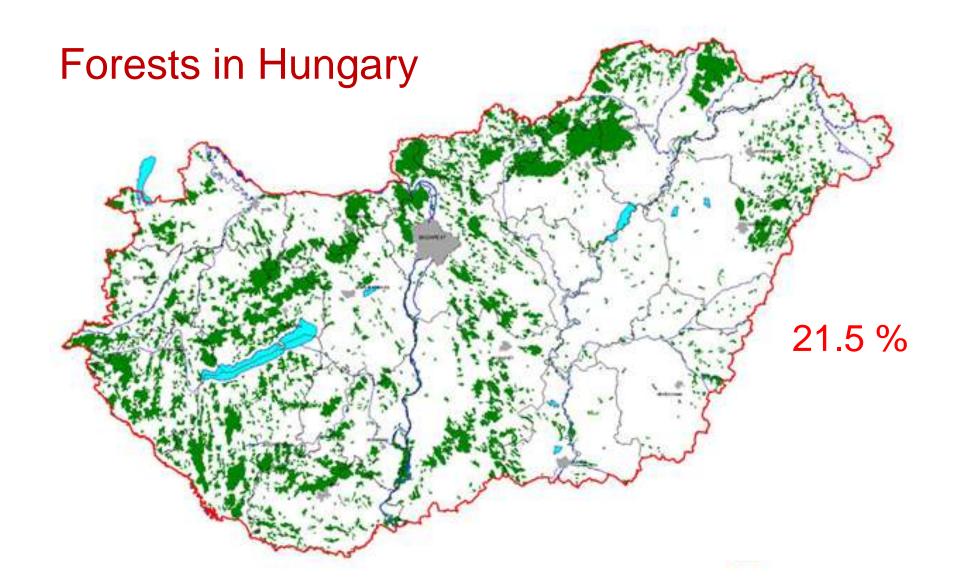

- Golden Crown land evaluation system
- introduced by Act VII/1875
- aim: taxation 20 % (after 1924: 25 % of cadastral net income
- land inventory in 6 classes: arable, garden, meadow, pasture, vineyard, forest, reed-beds

Land use classes in agricultural land

Arable Vineyard Forest Meadow Pasture Reed-bed