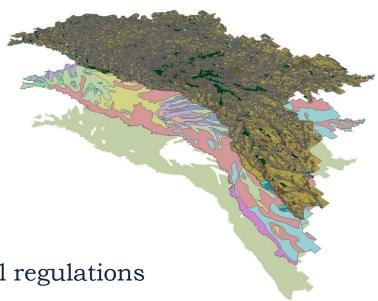

## SCERIN-3 MEETING Transilvania University of Brasov, Romania, Faculty of Silviculture and Forest Engineering 13-17 July 2015



Institute of Ecology and Geography, Academy of Sciences, Moldova Academia street nr. 1 Institute of Ecology and Geography Academy of Sciences Republic of Moldova

- 1. Geomorphology and Ecopedology
- 2. Climatology and environmental risks
- 3. Geography Landscape
- 4. Natural and anthropogenic ecosystems
- 5. Laboratory of Ecourbanism
- 6. Environmental impact and environmental regulations

Laboratory of Geomatics -  $\ensuremath{\mathfrak{S}}$ 







12 researchers from different institution/organization are participated in Agency of Land Relations and Cadastre

UN/FAO Training in RS Land Cover/Land Use "Building Capacity in Inventory of Land Cover/Land Use by Remote Sensing ", Chisinau, Rep.Moldova, 2004-2005

## **Our database**





## **Current focus is Land Use and Land Cover**







- SCERIN contribute to my country and organization with:
- useful information about LU/LC
  cooperation sharing of data experience
  cooperation in developing methods for LU/LC change
- >developing techniques in indicators of LU/LC
- **Exchange of ideas in different fields**

## Thanks for your attention!!!